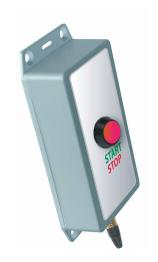

## TIMER / COUNTER Remote Push-Button box

for Start -Stop - Reset

ALL CLOCKS INCLUDE REMOTE CONTROL

Model series # PBM in metal and # PBP in plastic For use with option # 738

## **FEATURES:**

- Vandal-proof, water-tight pushbuttons
- Various colors with standard or custom legend labels
- Available with or without connector
- Available without or with cable at custom lengths
- Other box sizes available upon request

Model number:

PB M X Y Z C

M = Metal P = Plastic

X = Number of Push-buttons:

0 = no push-buttons

1, 2, 3 = 1, 2 or 3 push-buttons

Y = Box Size: Aluminum:

1 = 4.39" x 2.34" x 1.06 " ( 112mm x 60mm x 27mm ) ( for 1 to 3 pushbuttons ) 2 = 3.64" x 1.52" x 1.06 " ( 93mm x 39mm x 27mm ) ( for 1 to 2 pushbuttons )

ABS Plastic:

1 = 4.4" x 2.5" x 1.1 " ( 113mm x 63mm x 28mm ) ( for 1 to 3 pushbuttons ) 2 = 3.3" x 2.2" x 0.8 " ( 85mm x 56mm x 21mm ) ( for 1 to 2 pushbuttons )

**Z = Box Color**: G = Grey

B = Black

NOTE: Custom colors and sizes available.

E-mail: sales@ledclocks.com

**C = Connector**: Box with Cable Connector