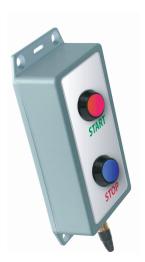

## TIMER / COUNTER Remote Push-Button box

for Start -Stop - Reset

ALL CLOCKS INCLUDE REMOTE CONTROL

Model series # PBM in metal and # PBP in plastic For use with option # 738

## **FEATURES:**

- Vandal-proof, water-tight pushbuttons
- Various colors with standard or custom legend labels
- Available with or without connector
- Available without or with cable at custom lengths
- Other box sizes available upon request

Model number:

PB M X Y Z C

M = Metal P = Plastic

X = Number of Push-buttons:

0 = no push-buttons

1, 2, 3 = 1, 2 or 3 push-buttons

Y = Box Size: Aluminum:

1 = 4.39" x 2.34" x 1.06 " ( 112mm x 60mm x 27mm ) ( for 1 to 3 pushbuttons ) 2 = 3.64" x 1.52" x 1.06 " ( 93mm x 39mm x 27mm ) ( for 1 to 2 pushbuttons )

ABS Plastic:

1 = 4.4" x 2.5" x 1.1 " ( 113mm x 63mm x 28mm ) ( for 1 to 3 pushbuttons ) 2 = 3.3" x 2.2" x 0.8 " ( 85mm x 56mm x 21mm ) ( for 1 to 2 pushbuttons )

**Z = Box Color**: G = Grey

B = Black

NOTE: Custom colors and sizes available.

E-mail: sales@ledclocks.com

**C = Connector**: Box with Cable Connector