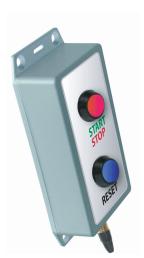

## TIMER / COUNTER Remote Push-Button box

for Start -Stop - Reset

ALL CLOCKS INCLUDE REMOTE CONTROL

Model series # PBM in metal and # PBP in plastic For use with option # 738

## **FEATURES:**

- Vandal-proof, water-tight pushbuttons
- Various colors with standard or custom legend labels
- Available with or without connector
- Available without or with cable at custom lengths
- Other box sizes available upon request

Model number:

PB M X Y Z C

M = Metal P = Plastic

X = Number of Push-buttons:

0 = no push-buttons

1, 2, 3 = 1, 2 or 3 push-buttons

Y = Box Size: Aluminum:

1 = 4.39" x 2.34" x 1.06 " ( 112mm x 60mm x 27mm ) ( for 1 to 3 pushbuttons ) 2 = 3.64" x 1.52" x 1.06 " ( 93mm x 39mm x 27mm ) ( for 1 to 2 pushbuttons )

ABS Plastic:

1 = 4.4" x 2.5" x 1.1 " ( 113mm x 63mm x 28mm ) ( for 1 to 3 pushbuttons ) 2 = 3.3" x 2.2" x 0.8 " ( 85mm x 56mm x 21mm ) ( for 1 to 2 pushbuttons )

**Z = Box Color**: G = Grey

B = Black

NOTE: Custom colors and sizes available.

E-mail: sales@ledclocks.com

**C = Connector**: Box with Cable Connector