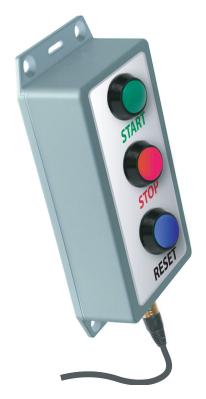

## TIMER / COUNTER Remote Push-Button box

for Start -Stop - Reset

ALL CLOCKS INCLUDE REMOTE CONTROL

Model series # PBM in metal and # PBP in plastic For use with option # 738

## **FEATURES:**

- Vandal-proof, water-tight pushbuttons
- Various colors with standard or custom legend labels
- Available with or without connector
- Available without or with cable at custom lengths
- Other box sizes available upon request

Model number:

PB M X Y Z C

M = Metal P = Plastic

X = Number of Push-buttons:

0 = no push-buttons

1, 2, 3 = 1, 2 or 3 push-buttons

Y = Box Size: Aluminum:

1 = 4.39" x 2.34" x 1.06 " ( 112mm x 60mm x 27mm ) ( for 1 to 3 pushbuttons ) 2 = 3.64" x 1.52" x 1.06 " ( 93mm x 39mm x 27mm ) ( for 1 to 2 pushbuttons )

ABS Plastic:

1 = 4.4" x 2.5" x 1.1 " ( 113mm x 63mm x 28mm ) ( for 1 to 3 pushbuttons ) 2 = 3.3" x 2.2" x 0.8 " ( 85mm x 56mm x 21mm ) ( for 1 to 2 pushbuttons )

**Z = Box Color**: G = Grey

B = Black

NOTE: Custom colors and sizes available.

E-mail: sales@ledclocks.com

**C = Connector**: Box with Cable Connector