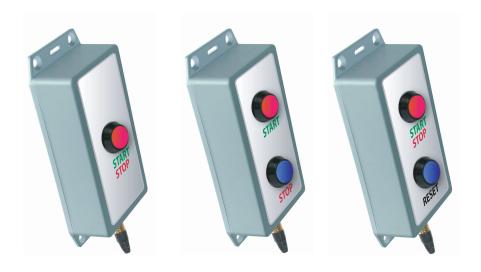

## FEATURES:

- Vandal-proof, water-tight pushbuttons
- Various colors with standard or custom legend labels
- Available with or without connector
- Available without or with cable at custom lengths
- Other box sizes available upon request

M = Metal P = Plastic

X = Number of Push-buttons:

PBMXYZC

| s: | 0 = no push-buttons              |
|----|----------------------------------|
|    | 1, 2, 3 = 1, 2 or 3 push-buttons |

Y = Box Size:

Aluminum: 1 = 4.39" x 2.34" x 1.06 " ( 112mm x 60mm x 27mm ) ( for 1 to 3 pushbuttons ) 2 = 3.64" x 1.52" x 1.06 " ( 93mm x 39mm x 27mm ) ( for 1 to 2 pushbuttons ) ABS Plastic: 1 = 4.4" x 2.5" x 1.1 " ( 113mm x 63mm x 28mm ) ( for 1 to 3 pushbuttons ) 2 = 3.3" x 2.2" x 0.8 " ( 85mm x 56mm x 21mm ) ( for 1 to 2 pushbuttons )