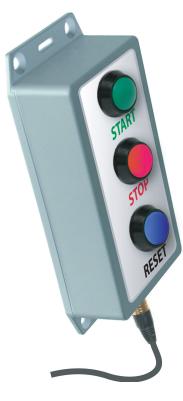

## TIMER / COUNTER Remote Push-Button box

for Start -Stop - Reset

SELENA LED Digital Clocks

ALL CLOCKS INCLUDE REMOTE CONTROL

## Model series # PBM in metal and # PBP in plastic

For use with option #738

Model number:

## FEATURES:

- Vandal-proof, water-tight pushbuttons
- Various colors with standard or custom legend labels
- Available with or without connector
- Available without or with cable at custom lengths
- Other box sizes available upon request