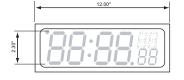

## Straight 6-digit model with same size seconds

standard colors: white, black

Enclosure series 732AC

model with internal power supply

model with external power supply

Short cord with flat plug shown. Optional Long cord or Screw terminal for power connection available.

## Straight 6-digit model with smaller seconds

standard colors: white, black

Enclosure series 732ACS

Lower or Upper seconds optional

model with internal power supply

model with external power supply

Short cord with flat plug shown. Optional Long cord or Screw terminal for power connection available.