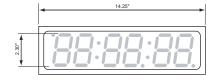

## Straight 6-digit model with same size seconds

standard colors: white, black

Enclosure series 732AC

model with internal power supply

model with external power supply

Short cord with flat plug shown. Optional Long cord or Screw terminal for power connection available.

## Straight 6-digit model with smaller seconds

standard colors: white, black

Enclosure series 732ACS

Lower or Upper seconds optional

model with internal power supply

model with external power supply

Short cord with flat plug shown. Optional Long cord or Screw terminal for power connection available.