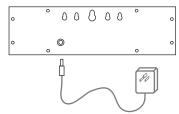

## Surface Mount 2.3" Acrylic Enclosure

ALL CLOCKS INCLUDE REMOTE CONTROL

## Enclosure series 732AC and 723ACS