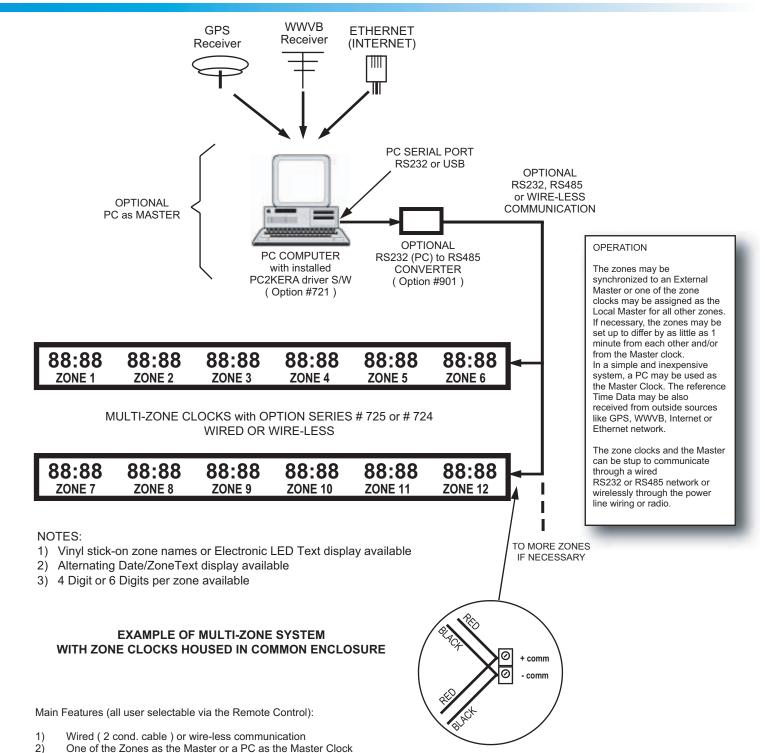

## **MULTI-ZONE** Digital Clocks

with Option series #725 or #724

ALL CLOCKS INCLUDE REMOTE CONTROL

3) Zones can be set to differ as little as 1 minute

 Self recharging backup for accurate time keeping without power or sync (no batteries required) for 2 weeks or longer (10 year lithium battery optional)

5) 120Vac, 208-240Vac, 12V or 24V 50/60Hz power line operation or DC 12V or 24V.

6) All other functions: Time/Date, Timers, Counters and Temperature display fully operational

E-mail: sales@ledclocks.com

NOTE: All options and presets are selectable via the Remote Control

KERA Technologies Inc. web: www.ledclocks.com