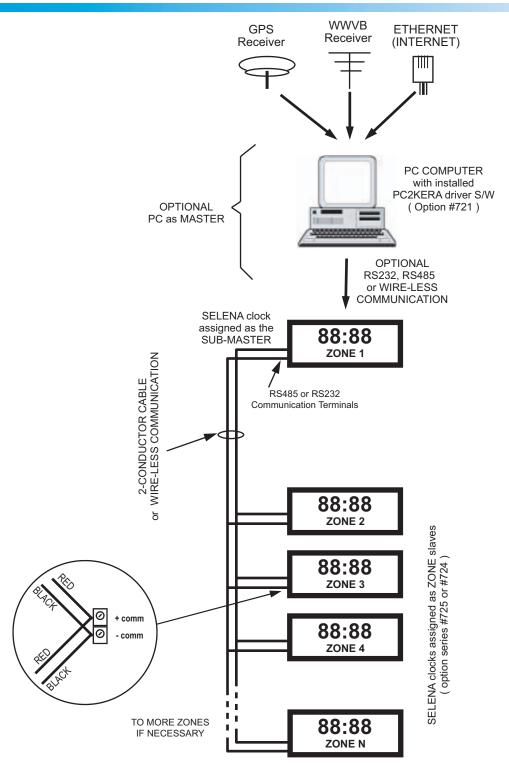

## **MULTI-ZONE** Digital Clocks

ks SELENA
LED Digital Clocks

with Option series #725 or #724

ALL CLOCKS INCLUDE REMOTE CONTROL

EXAMPLE OF MULTI-ZONE SYSTEM
WITH ZONE CLOCKS HOUSED IN SEPARATE ENCLOSURES