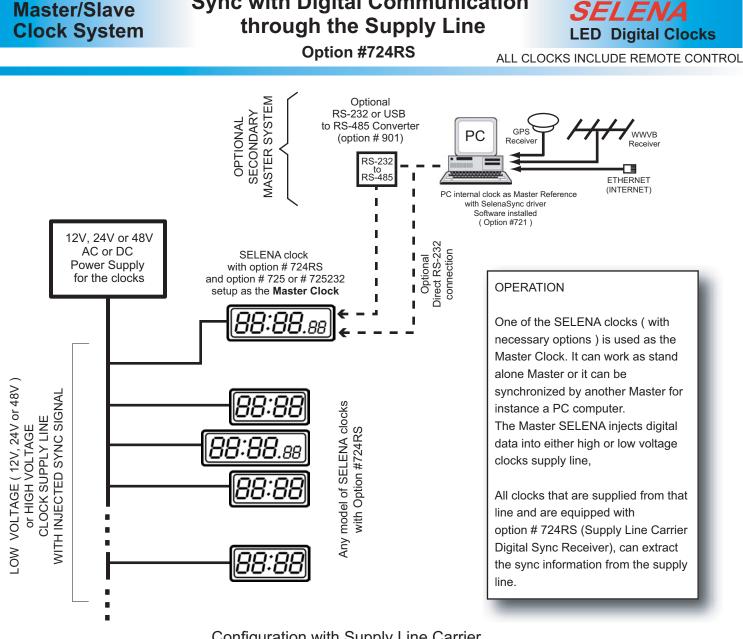

Sync with Digital Communication

- Configuration with Supply Line Carrier Digital Communication and SELENA as the Master Clock with optional PC as the Master Reference
- NOTE: In this configuration, even if the PC fails, all slaves can still receive the sync signal from the SELENA Master.