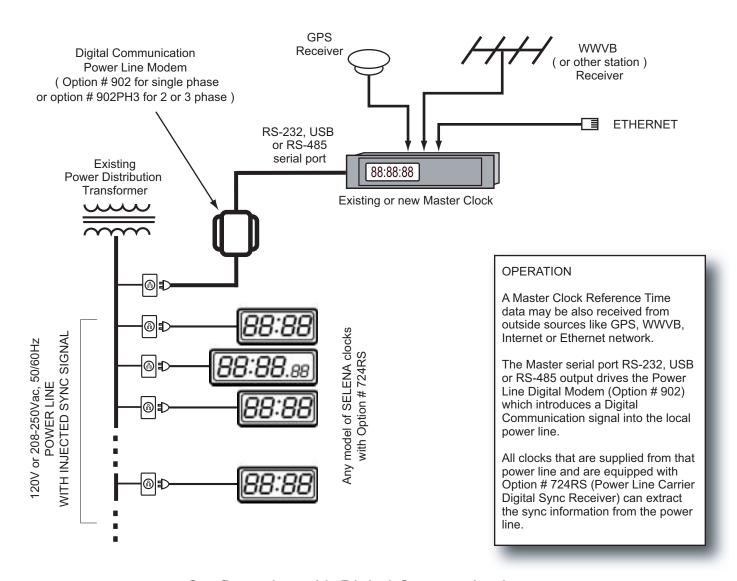

## Sync with Digital Communication through the Power Line

Option # 724RS

ALL CLOCKS INCLUDE REMOTE CONTROL

## Configuration with Digital Communication through the Power Line wiring and with separate Master Clock

Main Features (all user selectable via the Remote Control):

- 1) Communication through the Power Line wiring No additional wiring necessary.
- 2) Time synchronization using existing or new Master Clock
- 3) Atomic clock external time source may be used as reference
- 4) System Sync receiver Enable/Disable
- 5) Self recharging backup for accurate time keeping without power or sync No batteries required . (10 year lithium battery optional)
- 6) 120Vac, 208-250Vac, 12V or 24V 50/60Hz power line operation or DC 12V or 24V.
- 7) All other functions: Time/Date, Timers, Counters and Temperature display fully operational