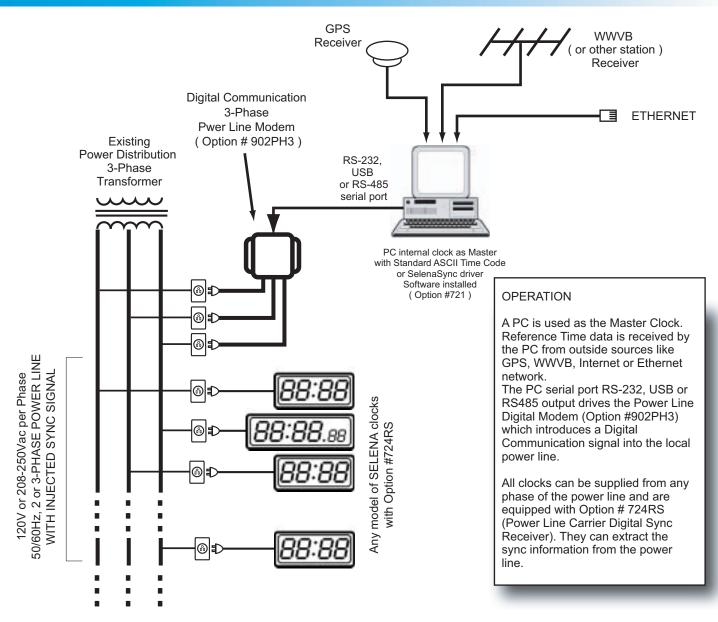

## Sync with Digital Communication through 2 or 3-Phase Power Line

SELENA LED Digital Clocks

## Option #724RS

ALL CLOCKS INCLUDE REMOTE CONTROL

## Configuration with Digital Communication through 2 or 3-Phase Power Line wiring and with PC used as the Master

Main Features (all user selectable via the Remote Control):

- 1) Communication through the Power LIne wiring No additonal wiring necessary.
- 2) Time synchronization using PC computer as the Master
- 3) Atomic clock external time source may be used as reference
- 4) Master Sync receiver Enable/Disable
- 5) Self recharging backup for accurate time keeping without power or sync No batteries required . (10 year lithium battery optional )
- 6) 120Vac, 208-250Vac, 12V or 24V 50/60Hz power line operation or DC 12V or 24V.
- 7) All other functions: Time/Date, Timers, Counters and Temperature display fully operational

NOTE: All options and presets are selectable via the Remote Control

KERA TECHNOLOGIES INC.

KERA Technologies Inc. web: www.ledclocks.com

E-mail: sales@ledclocks.com