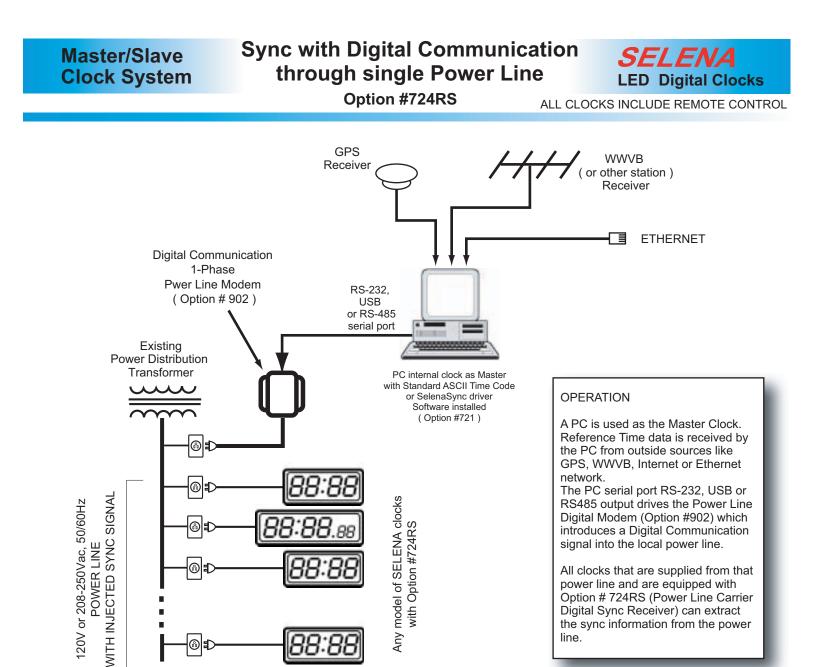

## Configuration with Digital Communication through 1-Phase Power Line wiring and with PC used as the Master

Main Features (all user selectable via the Remote Control):

- 1) Communication through the Power Line wiring No additional wiring necessary.
- 2) Time synchronization using PC computer as the Master
- 3) Atomic clock external time source may be used as reference
- 4) Master Sync receiver Enable/Disable
- 5) Self recharging backup for accurate time keeping without power or sync No batteries required . (10 year lithium battery optional )
- 6) 120Vac, 208-240Vac, 12V or 24V 50/60Hz power line operation or DC 12V or 24V.
- 7) All other functions: Time/Date, Timers, Counters and Temperature display fully operational

NOTE: All options and presets are selectable via the Remote Control

KERA Technologies Inc. web: www.ledclocks.com

E-mail: sales@ledclocks.com