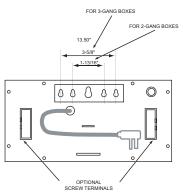

## Metal Slanted Enclosure (standard series)

SELENA
LED Digital Clocks

**Option #733** 

ALL CLOCKS INCLUDE REMOTE CONTROL

FOR 3-GANG BOXES

FOR 2-GANG BOXES

0