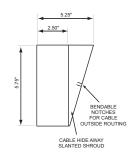

## Metal Slanted Enclosure (standard series)

SELENA
LED Digital Clocks

**Option #733** 

ALL CLOCKS INCLUDE REMOTE CONTROL

FOR 3-GANG BOXES

FOR 2-GANG BOXES

0