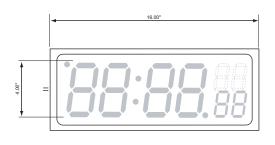

## 6-digit model with Smaller Seconds

standard colors: white, black and stainless steel

Short cord with flat plug shown Optional: Long cord or Screw terminal for power connection