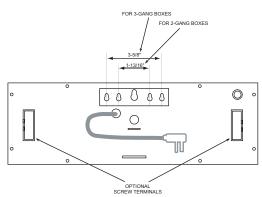

## Metal Slanted Enclosure (standard series)

SELENA
LED Digital Clocks

**Option #733** 

ALL CLOCKS INCLUDE REMOTE CONTROL

FOR 3-GANG BOXES

FOR 2-GANG BOXES

0