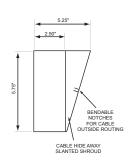

## Metal Slanted Enclosure (standard series)

SELENA
LED Digital Clocks

**Option #733** 

ALL CLOCKS INCLUDE REMOTE CONTROL

FOR 3-GANG BOXES

FOR 2-GANG BOXES

0