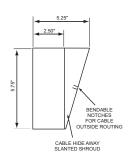

## Metal Slanted Enclosure (standard series)

SELENA
LED Digital Clocks

**Option #733** 

ALL CLOCKS INCLUDE REMOTE CONTROL

FOR 3-GANG BOXES

FOR 2-GANG BOXES

0