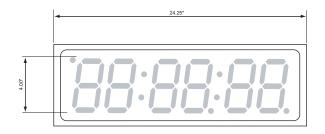

## 6-digit model with Same Size Seconds

standard colors: white, black and stainless steel

E-mail: sales@ledclocks.com

Short cord with flat plug shown Optional: Long cord or Screw terminal for power connection