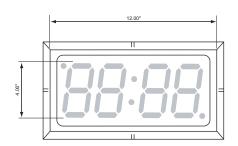

## 4-digit model

standard colors: white, black and stainless steel

Short cord with flat plug shown Optional: Long cord or Screw terminal for power connection