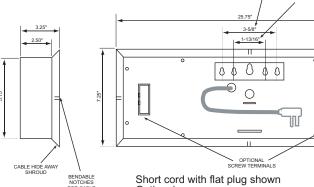

## 6-digit model with Same Size Seconds

standard colors: white, black and stainless steel

E-mail: sales@ledclocks.com

Short cord with flat plug shown Optional: Long cord or Screw terminal for power connection