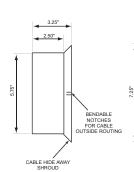

## 4-digit model

standard colors: white, black and stainless steel

Short cord with flat plug shown Optional: Long cord or Screw terminal for power connection