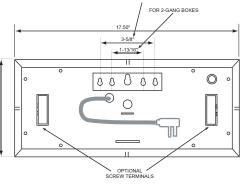

## 6-digit model with Smaller Seconds

standard colors: white, black and stainless steel

Lower or Upper seconds optional

FOR 3-GANG BOXES

FOR 2-GANG BOXES

0

FOR 3-GANG BOXES

Short cord with flat plug shown Optional: Long cord or Screw terminal for power connection