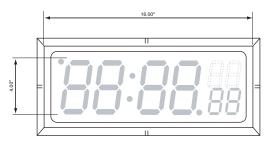

## 6-digit model with Smaller Seconds

standard colors: white, black and stainless steel

Lower or Upper seconds optional

FOR 3-GANG BOXES

FOR 2-GANG BOXES

0

FOR 3-GANG BOXES

Short cord with flat plug shown Optional: Long cord or Screw terminal for power connection