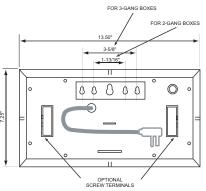

## 6-digit model with Smaller Seconds

standard colors: white, black and stainless steel

Lower or Upper seconds optional

FOR 3-GANG BOXES

FOR 2-GANG BOXES

0

FOR 3-GANG BOXES

Short cord with flat plug shown Optional: Long cord or Screw terminal for power connection