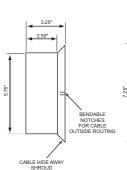

## 4-digit model

standard colors: white, black and stainless steel

Short cord with flat plug shown Optional: Long cord or Screw terminal for power connection

## 6-digit model with Same Size Seconds

standard colors: white, black and stainless steel

E-mail: sales@ledclocks.com

Short cord with flat plug shown Optional: Long cord or Screw terminal for power connection