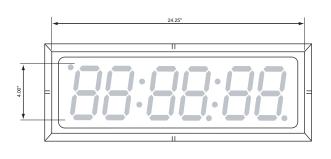

## 6-digit model with Same Size Seconds

standard colors: white, black and stainless steel

E-mail: sales@ledclocks.com

Short cord with flat plug shown Optional: Long cord or Screw terminal for power connection