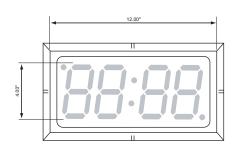

## 4-digit model

standard colors: white, black and stainless steel

Short cord with flat plug shown Optional: Long cord or Screw terminal for power connection