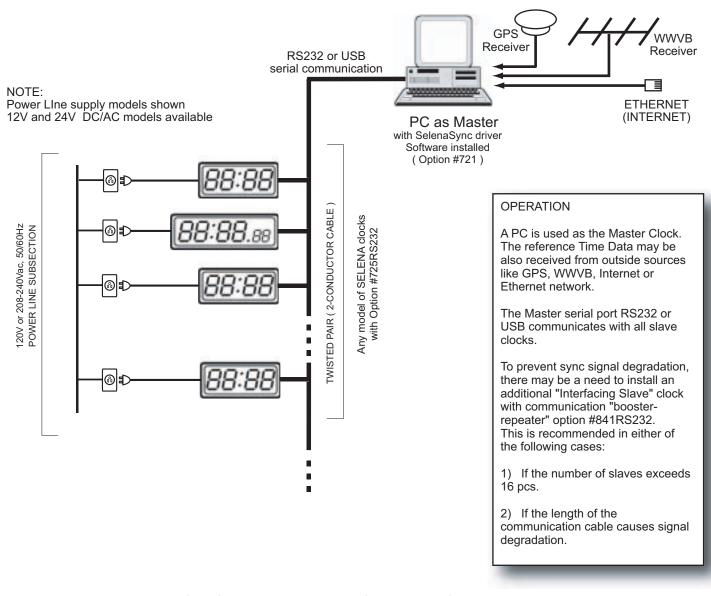

## Master/Slave Clock System

## Sync with RS232 or USB Digital Communication

Option #725RS232

LED Digital Clocks

SELENA

ALL CLOCKS INCLUDE REMOTE CONTROL

## Configuration using RS232 or USB Digital Communication and PC setup as Master Clock

Main Features ( all user selectable via the Remote Control ):

- 1) Communication through RS232 or USB, 2 conductor cable wiring
- 2) PC used as the Master Clock
- A doct do the chever Enable/Disable
  Master Sync receiver Enable/Disable
- Self recharging backup for accurate time keeping without power or sync (no batteries required) for 2 weeks or longer (10 year lithium battery optional)
- 5) 120Vac, 208-240Vac, 12V or 24V 50/60Hz power line operation or DC 12V or 24V.
- 6) All other functions: Time/Date, Timers, Counters and Temperature display fully operational