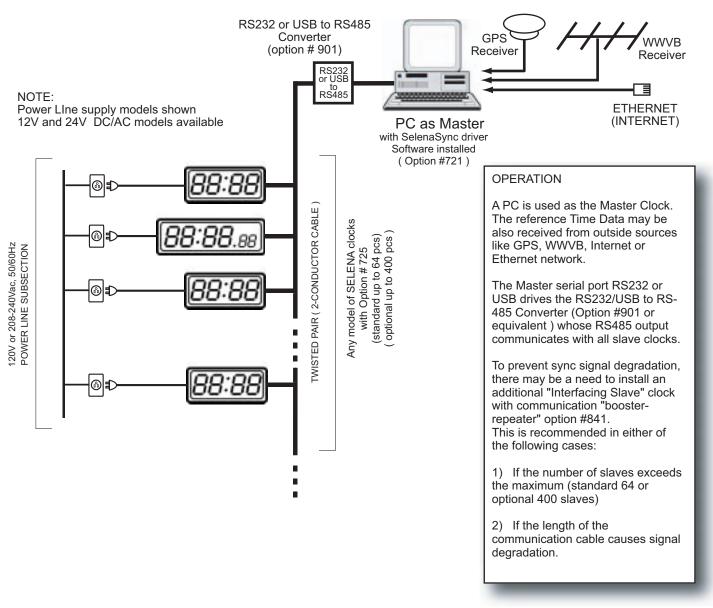

## Configuration using RS485 twisted pair Digital Communication and PC as Master Clock

Main Features (all user selectable via the Remote Control):

- 1) Communication through RS485, 2 conductor cable wiring
- 2) PC used as the Master Clock
- 3) Master Sync receiver Enable/Disable
- Self recharging backup for accurate time keeping without power or sync (no batteries required) for 2 weeks or longer (10 year lithium battery optional)
- 5) 120Vac, 208-240Vac, 12V or 24V 50/60Hz power line operation or DC 12V or 24V.
- 6) All other functions: Time/Date, Timers, Counters and Temperature display fully operational