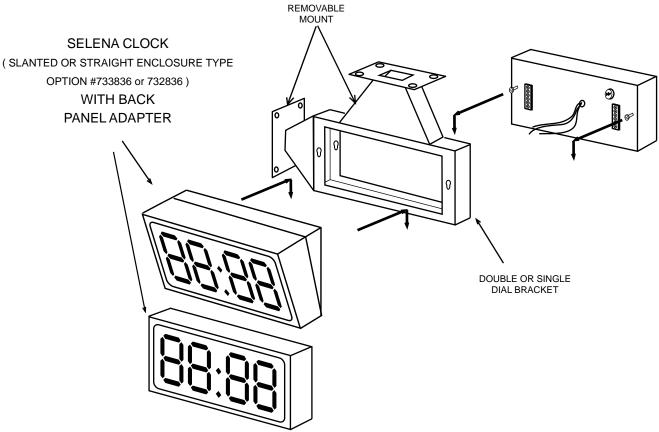

## Wall or Ceiling Mount Square Bracket

Option #836SQ (W,C) 4 & 6 Digits ALL CLOCKS INCLUDE REMOTE CONTROL