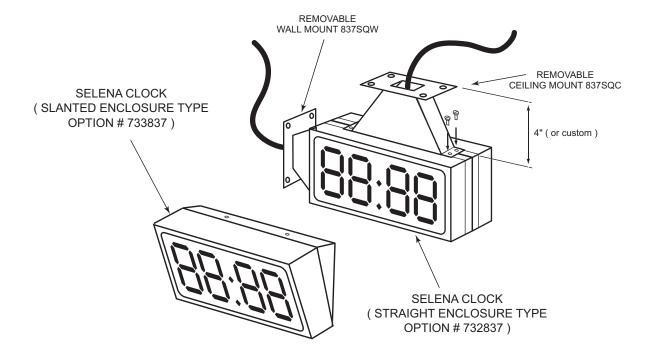

## **Wall or Ceiling Mount** Square Simple Bracket

Option # 837SQ (W,C) 4 & 6 Digits ALL CLOCKS INCLUDE REMOTE CONTROL

NOTE: CONNECT THE WIRING BEFORE PROCEEDING WITH MECHANICAL ASSEMBLY