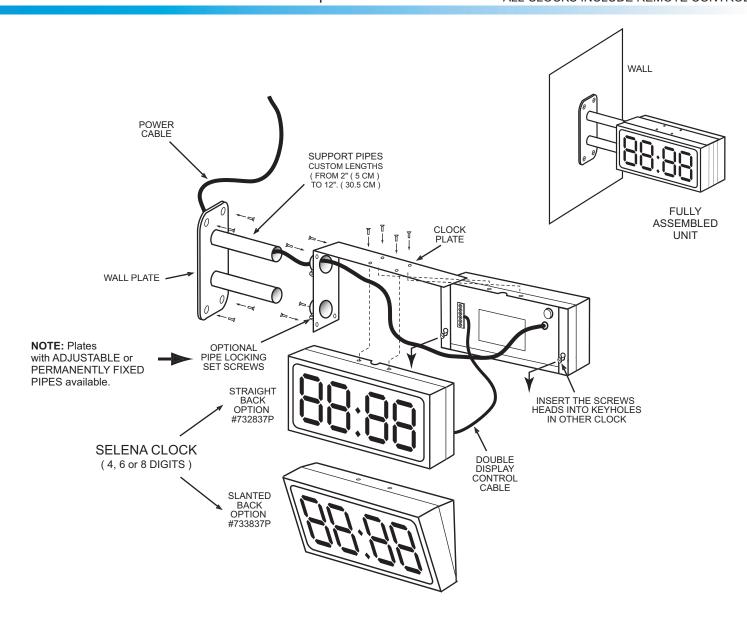

## Wall Pipe Mount

LED Digital Clocks

ALL CLOCKS INCLUDE REMOTE CONTROL

SELENA

Option #837WP

## INSTALLATION:

- 1. Install the Wall Plate.
- 2. Install the Clock Plate and the Keyhole Screws on one clock.
- 3. Connect the necessary wires for supply and sync on that clock
- 4. Pull the cable through the Clock Plate.
- 5. Connect the Double Display Cable to the other clock.
- 6. Slide the second clock onto the mounting keholes to join both clocks back-to-back.
- 7. Install the Clock Plate onto the second clock.
- 8. Pull the cable through the Pipe and the Wall Plate.
- 9. Insert the Pipe in the Wall Plate and secure it with the Set Screw.
- 10. Insert the Pipe in the Clock Plate and secure it with the Set Screw.